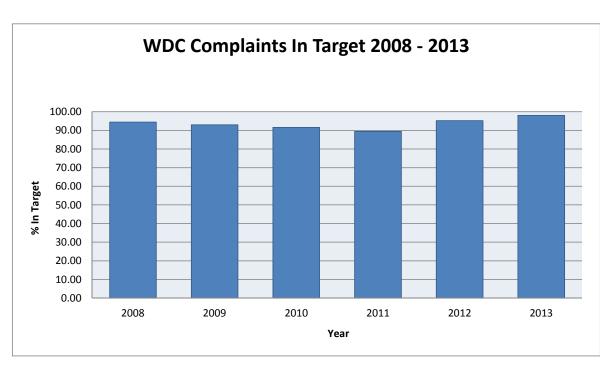

|                 |                                                          | Quarter 1           |                      |                | Quarter 2           |                      | Quarter 3 Quarter |                     |                      |        |                     |                    |              |                           |                |
|-----------------|----------------------------------------------------------|---------------------|----------------------|----------------|---------------------|----------------------|-------------------|---------------------|----------------------|--------|---------------------|--------------------|--------------|---------------------------|----------------|
|                 |                                                          | Target<br>for<br>Q1 | Outturn<br>Apr - Jun | <b>▲</b> • • * | Target<br>for<br>Q2 | Outturn<br>Jul - Sep | *                 | Target<br>for<br>Q3 | Outturn<br>Oct - Dec | •<br>• | Target<br>for<br>Q4 | Outturn<br>Jan-Mar | Year to date | % variance against target | <b>▲</b> • • * |
| Compliments and | Complaints                                               |                     |                      |                |                     |                      |                   |                     |                      |        |                     |                    |              |                           |                |
| 2011-12 Year    | Number of <b>compliments</b> received                    | n/a                 | 79                   | n/a            | n/a                 | 94                   | n/a               | n/a                 | 60                   | n/a    | n/a                 | 55                 | 233          |                           |                |
| 2012-13 Year    | Number of <b>compliments</b> received                    | n/a                 | 95                   | n/a            | n/a                 | 89                   | n/a               | n/a                 | 108                  | n/a    | n/a                 | 84                 | 386          | n/a                       |                |
| 2011-12 Year    | Number of <b>complaints</b> received                     | n/a                 | 79                   | n/a            | n/a                 | 67                   | n/a               | n/a                 | 53                   | n/a    | n/a                 | 53                 | 199          |                           |                |
| 2012-13 Year    | Number of <b>complaints</b> received                     | n/a                 | 65                   | n/a            | n/a                 | 62                   | n/a               | n/a                 | 80                   | n/a    | n/a                 | 53                 | 256          | n/a                       |                |
| 2011-12 Year    | Percentage of complaints answered within 10 working days | 90%                 | 87.34%               |                | 90%                 | 86.57%               |                   | 90%                 | 92.45%               |        | 90%                 | 92.45%             | 89.29%       | -0.71%                    |                |
| 2011-12 Year    | Number answered within 10 working days                   |                     | 69                   |                |                     | 58                   |                   |                     | 49                   |        |                     | 49                 | 225          |                           |                |
| 2011-12 Year    | Number of complaints                                     |                     | 79                   |                |                     | 67                   |                   |                     | 53                   |        |                     | 53                 | 252          |                           |                |
| 2012-13 Year    | Percentage of complaints answered within 10 working days | 90%                 | 90.63%               |                | 90%                 | 96.77%               | *                 | 90%                 | 98.75%               | *      | 90%                 | 98.11%             | 96.48%       | 6.48%                     | *              |
| 2012-13 Year    | Number answered within 10 working days                   |                     | 58                   |                |                     | 60                   |                   |                     | 79                   |        |                     | 52                 | 247          |                           |                |
| 2012-13 Year    | Number of complaints                                     |                     | 64                   |                |                     | 62                   |                   |                     | 80                   |        |                     | 53                 | 256          |                           |                |
| 2011-12 Year    | Satisfaction with complaints handling: SPEED OF RESPONSE | 90%                 | 96.43%               | *              | 90%                 | 100.00%              | *                 | 90%                 | 88.89%               |        | 90%                 | 88.89%             | 95.83%       | 5.83%                     | *              |
| 2011-12 Year    | Number of people satisfied with SPEED                    |                     | 27                   |                |                     | 17                   |                   |                     | 24                   |        |                     | 24                 | 92           |                           |                |
| 2011-12 Year    | Number of responses logged                               |                     | 28                   |                |                     | 17                   |                   |                     | 27                   |        |                     | 27                 | 96           |                           |                |

1

Exceeds target by more than 5%

Within +/- 5% of target

More than 5% below target

|               |                                                              | Quarter 1           |                      |   | Quarter 2           |                      | Quarter |                     |                      |   | Quarter 4           |                    |              |                           |              |
|---------------|--------------------------------------------------------------|---------------------|----------------------|---|---------------------|----------------------|---------|---------------------|----------------------|---|---------------------|--------------------|--------------|---------------------------|--------------|
|               |                                                              | Target<br>for<br>Q1 | Outturn<br>Apr - Jun | * | Target<br>for<br>Q2 | Outturn<br>Jul - Sep | •<br>•  | Target<br>for<br>Q3 | Outturn<br>Oct - Dec | * | Target<br>for<br>Q4 | Outturn<br>Jan-Mar | Year to date | % variance against target | <b>▲</b> • * |
| 2012-13 Year  | Satisfaction with complaints handling: SPEED OF RESPONSE     | n/a                 | 95.12%               |   | n/a                 | 90.32%               |         | n/a                 | 91.67%               |   | n/a                 | 87.50%             | 93.94%       |                           |              |
| 2012-13 Year  | Number of people satisfied with SPEED                        |                     | 39                   |   |                     | 28                   |         |                     | 22                   |   |                     | 14                 | 124          |                           |              |
| 2012-13 Year  | Number of responses logged                                   |                     | 41                   |   |                     | 31                   |         |                     | 24                   |   |                     | 16                 | 132          |                           |              |
| 2011-12 Year  | Satisfaction with complaints handling:<br>OUTCOME            | 90%                 | 96.43%               | * | 90%                 | 82.35%               |         | 90%                 | 77.78%               |   | 90%                 | 88.89%             | 89.58%       | -0.42%                    |              |
| 2011-12 Year  | Number of people satisfied with OUTCOME                      |                     | 27                   |   |                     | 14                   |         |                     | 21                   |   |                     | 24                 | 86           |                           |              |
| 2011-12 Year  | Number of responses logged                                   |                     | 28                   |   |                     | 17                   |         |                     | 27                   |   |                     | 27                 | 96           |                           |              |
| 2012-13 Year  | Satisfaction with complaints handling:<br>OUTCOME            | n/a                 | 90.24%               |   | n/a                 | 93.55%               |         | n/a                 | 87.50%               |   | n/a                 | 81.25%             | 88.64%       |                           |              |
| 2012-13 Year  | Number of people satisfied with OUTCOME                      |                     | 37                   |   |                     | 29                   |         |                     | 21                   |   |                     | 13                 | 117          |                           |              |
| 2012-13 Year  | Number of responses logged                                   |                     | 41                   |   |                     | 31                   |         |                     | 24                   |   |                     | 16                 | 132          |                           |              |
| 2011-12 Year  | Satisfaction with complaints handling:<br>COMPLAINT HANDLING | 90%                 | 96.43%               | * | 90%                 | 95.56%               |         | 90%                 | 81.48%               |   | 90%                 | 88.89%             | 91.34%       | 1.34%                     |              |
| 2011-12 Year  | Number of people satisfied with COMPLAINT HANDLING           |                     | 27                   |   |                     | 43                   |         |                     | 22                   |   |                     | 24                 | 116          |                           |              |
| 2011-12 Year  | Number of responses logged                                   |                     | 28                   |   |                     | 45                   |         |                     | 27                   |   |                     | 27                 | 127          |                           |              |
| 2012-13 Year  | Satisfaction with complaints handling:<br>COMPLAINT HANDLING | n/a                 | 87.80%               |   | n/a                 | 87.10%               |         | n/a                 | 87.50%               |   | n/a                 | 87.50%             | 89.39%       | n/a                       |              |
| 2012-13 Year  | Number of people satisfied with COMPLAINT HANDLING           |                     | 36                   |   |                     | 27                   |         |                     | 21                   |   |                     | 14                 | 118          |                           |              |
| 2012-13 Year  | Number of responses logged                                   |                     | 41                   |   |                     | 31                   |         |                     | 24                   |   |                     | 16                 | 132          |                           |              |
| Symbols Used: |                                                              | -                   | •                    |   | •                   |                      | •       | •                   | •                    | • |                     | •                  |              |                           |              |