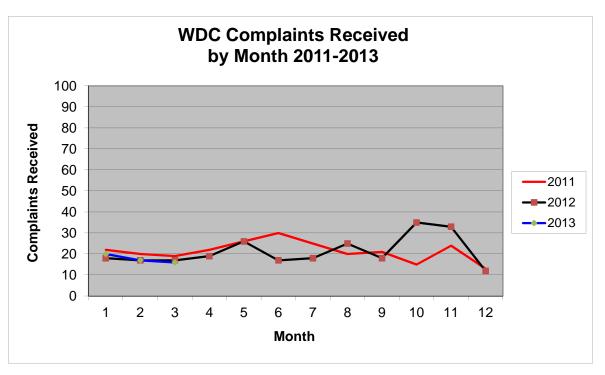

|                 |                                                          | Quarter 1           |                      |                | Quarter 2           |                      | Quarter 3 Quarter |                     |                      |        |                     |                    |              |                           |                |
|-----------------|----------------------------------------------------------|---------------------|----------------------|----------------|---------------------|----------------------|-------------------|---------------------|----------------------|--------|---------------------|--------------------|--------------|---------------------------|----------------|
|                 |                                                          | Target<br>for<br>Q1 | Outturn<br>Apr - Jun | <b>▲</b> • • * | Target<br>for<br>Q2 | Outturn<br>Jul - Sep | *                 | Target<br>for<br>Q3 | Outturn<br>Oct - Dec | •<br>• | Target<br>for<br>Q4 | Outturn<br>Jan-Mar | Year to date | % variance against target | <b>▲</b> • • * |
| Compliments and | Complaints                                               |                     |                      |                |                     |                      |                   |                     |                      |        |                     |                    |              |                           |                |
| 2011-12 Year    | Number of <b>compliments</b> received                    | n/a                 | 79                   | n/a            | n/a                 | 94                   | n/a               | n/a                 | 60                   | n/a    | n/a                 | 55                 | 233          |                           |                |
| 2012-13 Year    | Number of <b>compliments</b> received                    | n/a                 | 95                   | n/a            | n/a                 | 89                   | n/a               | n/a                 | 108                  | n/a    | n/a                 | 84                 | 386          | n/a                       |                |
| 2011-12 Year    | Number of <b>complaints</b> received                     | n/a                 | 79                   | n/a            | n/a                 | 67                   | n/a               | n/a                 | 53                   | n/a    | n/a                 | 53                 | 199          |                           |                |
| 2012-13 Year    | Number of <b>complaints</b> received                     | n/a                 | 65                   | n/a            | n/a                 | 62                   | n/a               | n/a                 | 80                   | n/a    | n/a                 | 53                 | 256          | n/a                       |                |
| 2011-12 Year    | Percentage of complaints answered within 10 working days | 90%                 | 87.34%               |                | 90%                 | 86.57%               |                   | 90%                 | 92.45%               |        | 90%                 | 92.45%             | 89.29%       | -0.71%                    |                |
| 2011-12 Year    | Number answered within 10 working days                   |                     | 69                   |                |                     | 58                   |                   |                     | 49                   |        |                     | 49                 | 225          |                           |                |
| 2011-12 Year    | Number of complaints                                     |                     | 79                   |                |                     | 67                   |                   |                     | 53                   |        |                     | 53                 | 252          |                           |                |
| 2012-13 Year    | Percentage of complaints answered within 10 working days | 90%                 | 90.63%               |                | 90%                 | 96.77%               | *                 | 90%                 | 98.75%               | *      | 90%                 | 98.11%             | 96.48%       | 6.48%                     | *              |
| 2012-13 Year    | Number answered within 10 working days                   |                     | 58                   |                |                     | 60                   |                   |                     | 79                   |        |                     | 52                 | 247          |                           |                |
| 2012-13 Year    | Number of complaints                                     |                     | 64                   |                |                     | 62                   |                   |                     | 80                   |        |                     | 53                 | 256          |                           |                |
| 2011-12 Year    | Satisfaction with complaints handling: SPEED OF RESPONSE | 90%                 | 96.43%               | *              | 90%                 | 100.00%              | *                 | 90%                 | 88.89%               |        | 90%                 | 88.89%             | 95.83%       | 5.83%                     | *              |
| 2011-12 Year    | Number of people satisfied with SPEED                    |                     | 27                   |                |                     | 17                   |                   |                     | 24                   |        |                     | 24                 | 92           |                           |                |
| 2011-12 Year    | Number of responses logged                               |                     | 28                   |                |                     | 17                   |                   |                     | 27                   |        |                     | 27                 | 96           |                           |                |