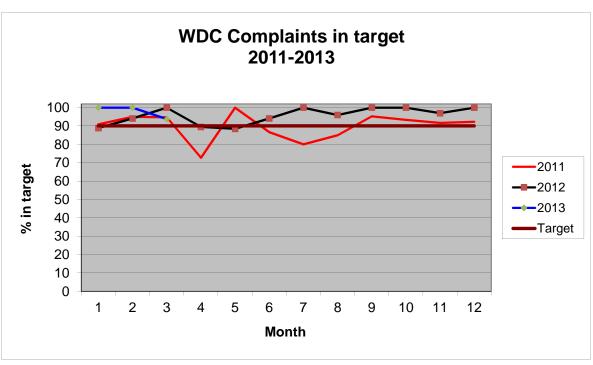

|                 |                                                          | Quarter 1           |                      |                | Quarter 2           |                      | Quarter 3 Quarter |                     |                      |        |                     |                    |              |                           |                |
|-----------------|----------------------------------------------------------|---------------------|----------------------|----------------|---------------------|----------------------|-------------------|---------------------|----------------------|--------|---------------------|--------------------|--------------|---------------------------|----------------|
|                 |                                                          | Target<br>for<br>Q1 | Outturn<br>Apr - Jun | <b>▲</b> • • * | Target<br>for<br>Q2 | Outturn<br>Jul - Sep | *                 | Target<br>for<br>Q3 | Outturn<br>Oct - Dec | •<br>• | Target<br>for<br>Q4 | Outturn<br>Jan-Mar | Year to date | % variance against target | <b>▲</b> • • * |
| Compliments and | Complaints                                               |                     |                      |                |                     |                      |                   |                     |                      |        |                     |                    |              |                           |                |
| 2011-12 Year    | Number of <b>compliments</b> received                    | n/a                 | 79                   | n/a            | n/a                 | 94                   | n/a               | n/a                 | 60                   | n/a    | n/a                 | 55                 | 233          |                           |                |
| 2012-13 Year    | Number of <b>compliments</b> received                    | n/a                 | 95                   | n/a            | n/a                 | 89                   | n/a               | n/a                 | 108                  | n/a    | n/a                 | 84                 | 386          | n/a                       |                |
| 2011-12 Year    | Number of <b>complaints</b> received                     | n/a                 | 79                   | n/a            | n/a                 | 67                   | n/a               | n/a                 | 53                   | n/a    | n/a                 | 53                 | 199          |                           |                |
| 2012-13 Year    | Number of <b>complaints</b> received                     | n/a                 | 65                   | n/a            | n/a                 | 62                   | n/a               | n/a                 | 80                   | n/a    | n/a                 | 53                 | 256          | n/a                       |                |
| 2011-12 Year    | Percentage of complaints answered within 10 working days | 90%                 | 87.34%               |                | 90%                 | 86.57%               |                   | 90%                 | 92.45%               |        | 90%                 | 92.45%             | 89.29%       | -0.71%                    |                |
| 2011-12 Year    | Number answered within 10 working days                   |                     | 69                   |                |                     | 58                   |                   |                     | 49                   |        |                     | 49                 | 225          |                           |                |
| 2011-12 Year    | Number of complaints                                     |                     | 79                   |                |                     | 67                   |                   |                     | 53                   |        |                     | 53                 | 252          |                           |                |
| 2012-13 Year    | Percentage of complaints answered within 10 working days | 90%                 | 90.63%               |                | 90%                 | 96.77%               | *                 | 90%                 | 98.75%               | *      | 90%                 | 98.11%             | 96.48%       | 6.48%                     | *              |
| 2012-13 Year    | Number answered within 10 working days                   |                     | 58                   |                |                     | 60                   |                   |                     | 79                   |        |                     | 52                 | 247          |                           |                |
| 2012-13 Year    | Number of complaints                                     |                     | 64                   |                |                     | 62                   |                   |                     | 80                   |        |                     | 53                 | 256          |                           |                |
| 2011-12 Year    | Satisfaction with complaints handling: SPEED OF RESPONSE | 90%                 | 96.43%               | *              | 90%                 | 100.00%              | *                 | 90%                 | 88.89%               |        | 90%                 | 88.89%             | 95.83%       | 5.83%                     | *              |
| 2011-12 Year    | Number of people satisfied with SPEED                    |                     | 27                   |                |                     | 17                   |                   |                     | 24                   |        |                     | 24                 | 92           |                           |                |
| 2011-12 Year    | Number of responses logged                               |                     | 28                   |                |                     | 17                   |                   |                     | 27                   |        |                     | 27                 | 96           |                           |                |

1

Exceeds target by more than 5%

Within +/- 5% of target

More than 5% below target

|               |                                                              | Quarter 1           |                      |   | Quarter 2           |                      | Quarter |                     |                      |   | Quarter 4           |                    |              |                           |              |
|---------------|--------------------------------------------------------------|---------------------|----------------------|---|---------------------|----------------------|---------|---------------------|----------------------|---|---------------------|--------------------|--------------|---------------------------|--------------|
|               |                                                              | Target<br>for<br>Q1 | Outturn<br>Apr - Jun | * | Target<br>for<br>Q2 | Outturn<br>Jul - Sep | •<br>•  | Target<br>for<br>Q3 | Outturn<br>Oct - Dec | * | Target<br>for<br>Q4 | Outturn<br>Jan-Mar | Year to date | % variance against target | <b>▲</b> • * |
| 2012-13 Year  | Satisfaction with complaints handling: SPEED OF RESPONSE     | n/a                 | 95.12%               |   | n/a                 | 90.32%               |         | n/a                 | 91.67%               |   | n/a                 | 87.50%             | 93.94%       |                           |              |
| 2012-13 Year  | Number of people satisfied with SPEED                        |                     | 39                   |   |                     | 28                   |         |                     | 22                   |   |                     | 14                 | 124          |                           |              |
| 2012-13 Year  | Number of responses logged                                   |                     | 41                   |   |                     | 31                   |         |                     | 24                   |   |                     | 16                 | 132          |                           |              |
| 2011-12 Year  | Satisfaction with complaints handling:<br>OUTCOME            | 90%                 | 96.43%               | * | 90%                 | 82.35%               |         | 90%                 | 77.78%               |   | 90%                 | 88.89%             | 89.58%       | -0.42%                    |              |
| 2011-12 Year  | Number of people satisfied with OUTCOME                      |                     | 27                   |   |                     | 14                   |         |                     | 21                   |   |                     | 24                 | 86           |                           |              |
| 2011-12 Year  | Number of responses logged                                   |                     | 28                   |   |                     | 17                   |         |                     | 27                   |   |                     | 27                 | 96           |                           |              |
| 2012-13 Year  | Satisfaction with complaints handling:<br>OUTCOME            | n/a                 | 90.24%               |   | n/a                 | 93.55%               |         | n/a                 | 87.50%               |   | n/a                 | 81.25%             | 88.64%       |                           |              |
| 2012-13 Year  | Number of people satisfied with OUTCOME                      |                     | 37                   |   |                     | 29                   |         |                     | 21                   |   |                     | 13                 | 117          |                           |              |
| 2012-13 Year  | Number of responses logged                                   |                     | 41                   |   |                     | 31                   |         |                     | 24                   |   |                     | 16                 | 132          |                           |              |
| 2011-12 Year  | Satisfaction with complaints handling:<br>COMPLAINT HANDLING | 90%                 | 96.43%               | * | 90%                 | 95.56%               |         | 90%                 | 81.48%               |   | 90%                 | 88.89%             | 91.34%       | 1.34%                     |              |
| 2011-12 Year  | Number of people satisfied with COMPLAINT HANDLING           |                     | 27                   |   |                     | 43                   |         |                     | 22                   |   |                     | 24                 | 116          |                           |              |
| 2011-12 Year  | Number of responses logged                                   |                     | 28                   |   |                     | 45                   |         |                     | 27                   |   |                     | 27                 | 127          |                           |              |
| 2012-13 Year  | Satisfaction with complaints handling:<br>COMPLAINT HANDLING | n/a                 | 87.80%               |   | n/a                 | 87.10%               |         | n/a                 | 87.50%               |   | n/a                 | 87.50%             | 89.39%       | n/a                       |              |
| 2012-13 Year  | Number of people satisfied with COMPLAINT HANDLING           |                     | 36                   |   |                     | 27                   |         |                     | 21                   |   |                     | 14                 | 118          |                           |              |
| 2012-13 Year  | Number of responses logged                                   |                     | 41                   |   |                     | 31                   |         |                     | 24                   |   |                     | 16                 | 132          |                           |              |
| Symbols Used: |                                                              | -                   | •                    |   | •                   |                      | •       | •                   | •                    | • |                     | •                  |              |                           |              |